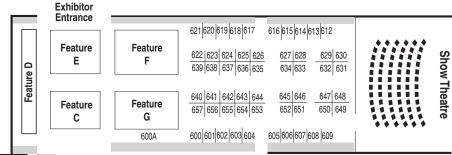

### Men's Women's Washrooms Washrooms Men's First Aid Washrooms Washrooms

**Our advertising reaches homeowners** in Abbotsford, Aldergrove, Surrey, Maple Ridge, Langley, Chilliwack and Mission

|                |                        |                            |                               |                                        |                       |                  |                                       |                    |                    |                                                           |                    |                    |                    | -        |
|----------------|------------------------|----------------------------|-------------------------------|----------------------------------------|-----------------------|------------------|---------------------------------------|--------------------|--------------------|-----------------------------------------------------------|--------------------|--------------------|--------------------|----------|
| 5 84           | 83   82   81   80   79 |                            | 78 77 76 75 74 73 72 71 70 69 |                                        |                       | Factoria         | 68   67   66   65   64   63   62   61 |                    |                    | 60   59   58   57   56   55   54   53   52   51   50   49 |                    |                    |                    |          |
| 8              | 200 201<br>229 228     | 202 203 204<br>227 226 225 | 205 206 2<br>224 223 2        | 07 208 209 210 21<br>22 221 220 219 21 |                       | Feature  B2 B1 B | 300 301<br>329 328                    | 302 303<br>327 326 | 304 305<br>325 324 | 306 307 308<br>323 322 321                                | 309 310<br>320 319 | 311 312<br>318 317 | 313 314<br>316 315 | 47   46  |
| 00<br>06<br>06 | 230 231<br>257 256     | 232 233 234<br>255 254 253 | 235 236<br>252 251            | 237 238 239 24<br>250 249 248 24       |                       | Feature A A2 A1  | 330   331<br>359   358                | 332 333<br>357 356 | 334 335<br>355 354 | 336 337 338<br>353 352 351                                | 339 340<br>350 349 | 341 342<br>348 347 | 343 344<br>346 345 | 45 44 43 |
| 2              | 3   4   5              | 6   7   8   9              | 10 11 12                      | 13   14   15   1                       | 6   17   18   19   20 | 21   22          | 23 24                                 | 25   26   27       | 28   29   30       | 31 32                                                     | 33   34   35       | 36   37   38       | 3   39   40   4    | 1 42     |
|                |                        |                            |                               |                                        |                       |                  |                                       |                    |                    |                                                           |                    |                    |                    |          |

Main Entrance

- Any space not claimed or occupied by 7:00 pm on Thursday before show date may be resold or reassigned by Show Management without obligation.
- No exhibitor may sublet any portion of their booth space to another supplier without the express consent of the Show Management.
- Show Management reserves the right at any time, without prior notification, to alter exhibits, aisles, common carpets, feature size, locations or those exhibits which unduly hamper visibility to other displays.